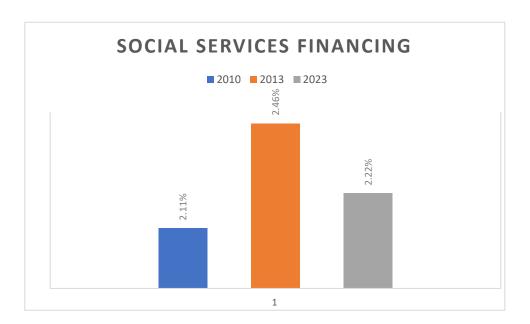

#### Social Services Financing

We have chosen to compare three years (2010), the one when the funding has been transferred from the central to the municipality through General Grant, year (2013), when the decentralization process has been closed and that of the actual year (2023).

In 2009 the transferred funding from MPMS in municipalities for social services was **2.9 million** euro, meaning financing all CSW in the state level, trends for financing social services, all these in percentage show a stagnation of financing from the General Grant, in 2010 this funding was 2.11%, in 2013, 2.46% and 2023, 2.22%. While, there was slight increase in the own income, this is more recognizable in some municipalities, especially in larger ones that have a greater capacity in collecting own revenues.