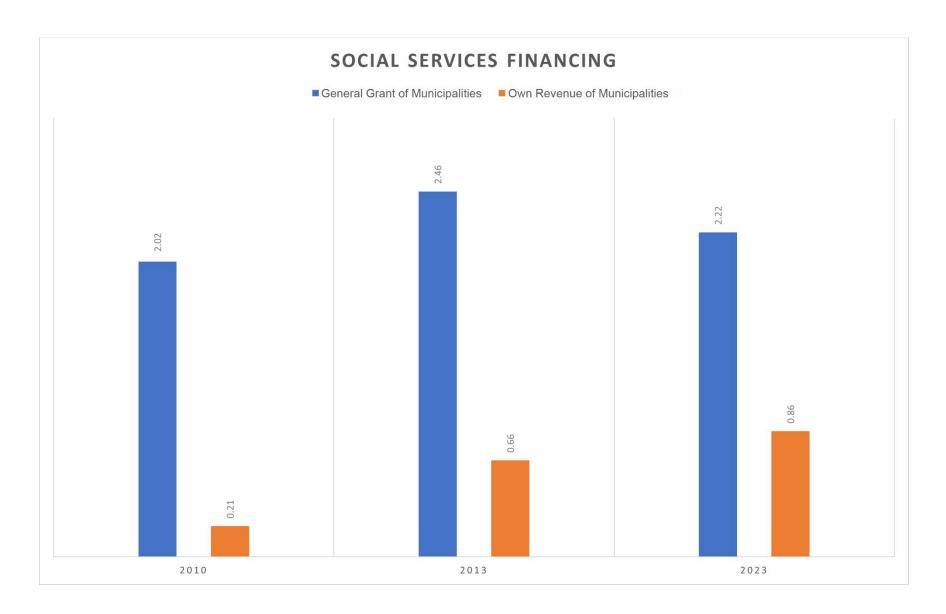

| Year | Funding       | Social Services<br>Expeditures | Budget           | Percentage |
|------|---------------|--------------------------------|------------------|------------|
| 2010 | General Grant | € 1,984,878.00                 | € 94,270,000.00  | 2.11%      |
|      | Own Income    | € 168,654.00                   | € 50,400,000.00  | 0.33%      |
| 2013 | General Grant | € 3,309,911.00                 | € 134,491,791.60 | 2.46%      |
|      | Own Income    | € 437,734.00                   | € 63,394,000.00  | 0.69%      |
| 2023 | General Grant | € 5,676,106.00                 | € 255,210,000.00 | 2.22%      |
|      | Own Income    | € 1,520,376.00                 | € 98,519,262.00  | 1.54%      |

In 2009 the transferred funding from MPMS in municipalities for social services was **2.9 million** euro, meaning financing all CSW in the state level, trends for financing social services, all these in percentage show a stagnation of financing from the General Grant, in 2010 this funding was 2.11%, in 2013, 2.46% and 2023, 2.22%. While, there was slight increase in the own income, this is more recognizable in some municipalities, especially in larger ones that have a greater capacity in collecting own revenues.

In the financing table of municipalities for social services, through the own revenues, between 2010 - 2013, in 2010 only 3 municipalities had a financing plan, whereas in 2023, there were 18 municipalities that planned financing, 0.66% of the total of the own revenues, in 2023, the number of municipalities with a financing plan decreased to 13; where 6 municipalities had decrease compared to the year of 2013; in 4 municipalities there is an increase in financing; also in 2 municipalities it is reflected the financing of 2023, different from 2010 and 2013, where there was no financing plan.